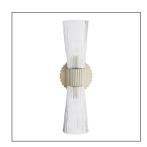

# WHITTIER SCONCE

This tuxedo-style sconce bestows a classic element to any façade it graces. The two-light fixture features clear fluted glass shades, fixed on a pale brass steel plate, that maximize the light and add texture to its directional pattern. Pair with another to create a double vanity story in a powder room, or for a more dramatic effect on a wallscape. Damp-rated, although limited covered outdoor conditions may affect finish.