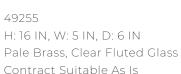

# WHITTIER SCONCE

This tuxedo-style sconce bestows a classic element to any façade it graces. The two-light fixture features clear fluted glass shades, fixed on a pale brass steel plate, that maximize the light and add texture to its directional pattern. Pair with another to create a double vanity story in a powder room, or for a more dramatic effect on a wallscape. Damp-rated, although limited covered outdoor conditions may affect finish.

#### APPEARANCE

Material Glass, Steel Finish Pale Brass Top Coat/Sealant true