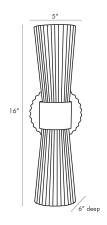

# ARTERIORS

# WHITTIER SCONCE











This tuxedo-style sconce bestows a classic element to any façade it graces. The two-light fixture features clear fluted glass shades, fixed on a pale brass steel plate, that maximize the light and add texture to its directional pattern. Pair with another to create a double vanity story in a powder room, or for a more dramatic effect on a wallscape. Damp-rated, although limited covered outdoor conditions may affect finish.

#### APPEARANCE

Material Glass, Steel Finish Pale Brass Top Coat/Sealant true

### DIMENSIONS

Backplate Dia: 4.50 IN, D: 1 IN Mount Dia: 4.00 IN

8 IN

#### WIRING

Rating Damp
Cord 1 FT, Black, SVT
Socket 2, Type B=-E12 Other
Maximum Watt 25
Voltage 110-120 V

#### CERTIFICATIONS

| Cerifications | Australia, EU, United Kingdom, Mid- |
|---------------|-----