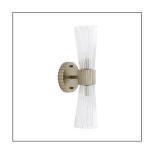

# WHITTIER SCONCE

This tuxedo-style sconce bestows a classic element to any façade it graces. The two-light fixture features clear fluted glass shades, fixed on a pale brass steel plate, that maximize the light and add texture to its directional pattern. Pair with another to create a double vanity story in a powder room, or for a more dramatic effect on a wallscape. Damp-rated, although limited covered outdoor conditions may affect finish.