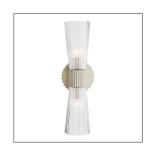

# WHITTIER SCONCE

This tuxedo-style sconce bestows a classic element to any façade it graces. The two-light fixture features clear fluted glass shades, fixed on a pale brass steel plate, that maximize the light and add texture to its directional pattern. Pair with another to create a double vanity story in a powder room, or for a more dramatic effect on a wallscape. Damp-rated, although limited covered outdoor conditions may affect finish.

#### WIRING

Rating Damp
Cord 1 FT, Black, SVT
Socket 2, Type B=-E12 Other
Maximum Watt 25
Voltage 110-120 V